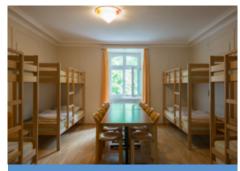

#### Dormitory

with shower/WC or showers/WC on every floor

Schaffhausen Youth Hostel, Dormitory

All prices include a rich breakfast buffet and bed linen. As an option, a delicious 3-course dinner menu can be arranged from CHF 17.50.