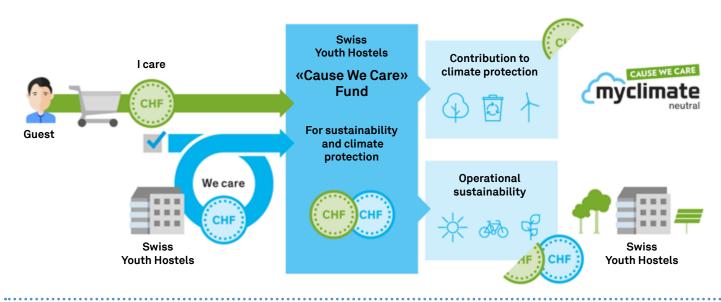

# myclimate «CAUSE WE CARE»

On average, spending a night at Swiss Youth Hostels is ten times better for the environment than a night at a five-star hotel. As a non-profit organisation, we are dedicated to sustainability. We are continually reducing our environmental impact across all areas while ensuring that we provide our guests with impeccable service.